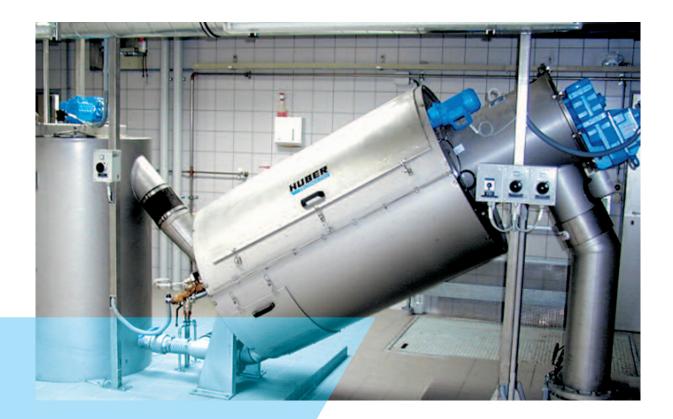

## ROTAMAT® Screw Thickener for big wastewater treatment plants

A preceding flocculation reactor with stirrer ensures efficient sludge treatment in the screw thickener. The screw thickener consists of a cylindrical wedge section basket which retains the solids contained within the fed sludge. A screw, slowly rotating with variable speed, conveys the solids gently upward through the inclined basket. Water drains through the basket. The degree of thickening is adjustable by means of a height adjustable weir plate in the sludge discharge and the variable screw speed. A rotating spray bar cleans the wedge wire periodically from the outside during screw operation.