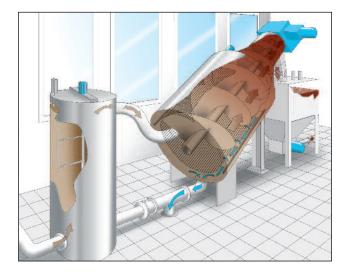

## ROTAMAT® Screw Thickener for big wastewater treatment plants

A preceding flocculation reactor with stirrer ensures efficient sludge treatment in the screw thickener. The screw thickener consists of a cylindrical wedge section basket which retains the solids contained within the fed sludge. A screw, slowly rotating with variable speed, conveys the solids gently upward through the inclined basket. Water drains through the basket. The degree of thickening is adjustable by means of a height adjustable weir plate in the sludge discharge and the variable screw speed. A rotating spray bar cleans the wedge wire periodically from the outside during screw operation.

- > sludge volume reduction by up to 80 %
- sturdy design for high solids loads and coarse material containing sludge
- maximum system availability due to the virtually wear-resistant and clog-free stainless steel wedge section basket
- high operational reliability due to the slow screw speed
- ➤ low power and spray water consumption
- ➤ no need for lubrication
- > completely encapsulated, odour-free plant
- no vibration
- ➤ low noise < 68 dB(A)