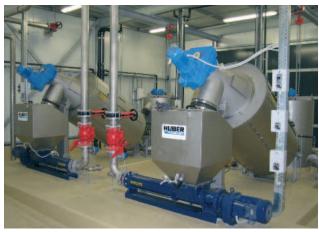

More than 700 installations worldwide prove the reliability of the ROTAMAT® Screw Thickener RoS 2.

Two RoS 2 units for 80  $m^3/h$ 

Eight screw thickeners handling 600 m<sup>3</sup>/h

Level 26, 44 Market Street, Sydney, NSW 2000 www.hydrofluxepco.com.au e: info@hydrofluxepco.com.au