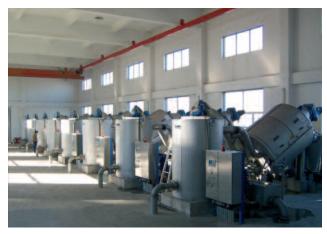

More than 700 installations worldwide prove the reliability of the ROTAMAT® Screw Thickener RoS 2.

Two RoS 2 units for 80  $m^3/h$ 

Eight screw thickeners handling 600 m<sup>3</sup>/h

Level 26, 44 Market Street, Sydney, NSW 2000 www.hydrofluxepco.com.au e: info@hydrofluxepco.com.au